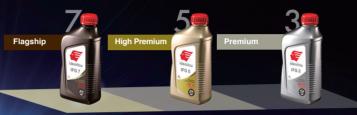

### **IDEMITSU IRG 7, 5, and 3 Series**

### **■ IDEMITSU** IRG 7 Series

Meets and exceeds: JASO MA2

IRG 7 is formulated based on Septet Guard technology and offers flagship IDEMITSU performance, including high protection, horsepower and acceleration thanks to racing oil technology. Even at ultra-high temperatures, it minimizes oil evaporation and does not degrade in quality until it is time for the regular oil

### **IDEMITSU IRG 5 Series**

IRG 5 is formulated to perfectly harmonize the five protective benefits of Quintet Guard and maximize performance. This precisely tailored engine oil is the culmination of advanced technology

# IDEMITSU **IRG 3 Series**

Multidimensional engine protection, Above international standard and OEM standards

10W-40 1L

10W-40 1L

Semi-Synthetic