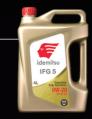

### IDEMITSU IFG 7, 5, and 3 Series

## **■ IDEMITSU** IFG 7 Series

IFG 7 is formulated based on Septet Guard technology and is the flagship product with the greatest performance offered by IDEMITSU. It is the engine oil that condenses IDEMITSU's cutting-edge oil technology and know-how that we have provided for factory fill oils and genuine oils of top OEMs around the world, IFG 7 unleashes the peak performance of Japanese cars. For special scenes and occasions. enjoy a more luxurious and confident driving experience.

### IDEMITSU IFG 5 Series

IFG 5 is formulated to perfectly harmonize the five protective benefits of Quintet Guard and maximize performance. This precisely tailored engine oil is the culmination of advanced technology.

## IDEMITSU IFG 3 Series

Multidimensional engine protection and fuel economy. Above international standard and OEM standards.

5W-40 1L / 4L

**Fully Synthetic** 